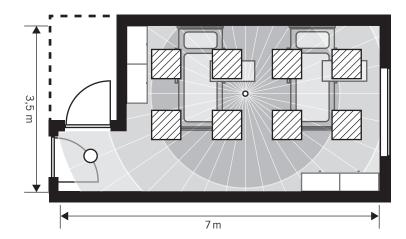

 $\blacktriangle$ 

Planning example of the installation of patient room set 1 in a typical patient room  $20\ m^2$  in size. The planning is designed for an illumination level of  $1000\ lux$  at a  $1.10\ m$  working height for examinations.