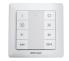

With its patient room sets, ESYLUX provides for patient rooms that are typically around 20 m<sup>2</sup> in size a pre-configured system solution that improves the atmosphere of a room fundamentally and comprehensively. It is able to do so thanks to what is known as human centric lighting that promotes a beneficial, invigorating and restful night's sleep, daylight-dependent adaptive HCL light control, and semi-automatic, presence-dependent light switching, which also keeps energy consumption to a minimum when rooms are not occupied. The push button allows patients and staff to manually override and access individual scenes at any time, for example for examination lighting at 1000 lux. At night, a gentle orientation light ensures a safe

## PRODUCT PACKAGES PATIENT ROOM

Patient room set 1 consisting of:

| CELINE 600 IP54 CRI90 240W TW MILKY ELC PATIENT ROOM SET |                                                  | EQ10129902 |
|----------------------------------------------------------|--------------------------------------------------|------------|
| 8x                                                       | CELINE 600 IP54 CRI90 30W TW MILKY ELC SATELLITE | EQ10129926 |
| 2x                                                       | ELC SmartDriver TW x4                            | EC10430572 |
| 1x                                                       | PD-C 360i/8 ELC                                  | EP10427602 |
| 1x                                                       | Push Button 8x DALI PATIENT ROOM                 | EC10431265 |
| 1x                                                       | ELSA 225 18W 3000K MILKY DALI                    | E010300240 |

#### Patient room set 2 consisting of:

| CELINE 625 IP54 CRI90 240W TW MILKY ELC PATIENT ROOM SET |                                                  | EQ10129919 |
|----------------------------------------------------------|--------------------------------------------------|------------|
| 8x                                                       | CELINE 625 IP54 CRI90 30W TW MILKY ELC SATELLITE | EQ10129933 |
| 2x                                                       | ELC SmartDriver TW x4                            | EC10430572 |
| 1x                                                       | PD-C 360i/8 ELC                                  | EP10427602 |
| 1x                                                       | Push Button 8x DALI PATIENT ROOM                 | EC10431265 |
| 1x                                                       | ELSA 225 18W 3000K MILKY DALI                    | E010300240 |

1x etor)

1x DALI push button (DALI push button)

1x ELSA 225 18W 3000K MILKY DALI (downlight)

·