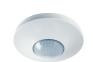

## PRODUCT PACKAGES PATIENT ROOM

Patient room set 1 consisting of:

| CELINE 600 IP54 CRI90 240W TW MILKY ELC PATIENT ROOM SET |                                                  | EQ10129902 |
|----------------------------------------------------------|--------------------------------------------------|------------|
| 8x                                                       | CELINE 600 IP54 CRI90 30W TW MILKY ELC SATELLITE | EQ10129926 |
| 2x                                                       | ELC SmartDriver TW x4                            | EC10430572 |
| 1x                                                       | PD-C 360i/8 ELC                                  | EP10427602 |
| 1x                                                       | Push Button 8x DALI PATIENT ROOM                 | EC10431265 |
| 1x                                                       | ELSA 225 18W 3000K MILKY DALI                    | E010300240 |

#### Patient room set 2 consisting of:

| CELINE 625 IP54 CRI90 240W TW MILKY ELC PATIENT ROOM SET |                                                  | EQ10129919 |
|----------------------------------------------------------|--------------------------------------------------|------------|
| 8x                                                       | CELINE 625 IP54 CRI90 30W TW MILKY ELC SATELLITE | EQ10129933 |
| 2x                                                       | ELC SmartDriver TW x4                            | EC10430572 |
| 1x                                                       | PD-C 360i/8 ELC                                  | EP10427602 |
| 1x                                                       | Push Button 8x DALI PATIENT ROOM                 | EC10431265 |
| 1x                                                       | ELSA 225 18W 3000K MILKY DALI                    | E010300240 |

1x etor)

1x DALI push button (DALI push button)

1x ELSA 225 18W 3000K MILKY DALI (downlight)

·