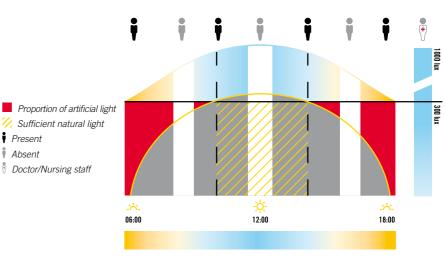

With its patient room sets, ESYLUX provides for patient rooms that are typically around 20 m<sup>2</sup> in size a pre-configured system solution that improves the atmosphere of a room fundamentally and comprehensively. It is able to do so thanks to what is known as human centric lighting that promotes a beneficial, invigorating and restful night's sleep, daylight-dependent adaptive HCL light control, and semi-automatic, presence-dependent light switching, which also keeps energy consumption to a minimum when rooms are not occupied. The push button allows patients and staff to manually override and access individual scenes at any time, for example for examination lighting at 1000 lux. At night, a gentle orientation light ensures a safe

ESYLUX SymbiLogic technology: presence- and daylightdependent adaptive HCL light control.

Examination lighting can be accessed as a scene at the push of a button (1000 lux)

Illumination level during normal operation (300 lux)