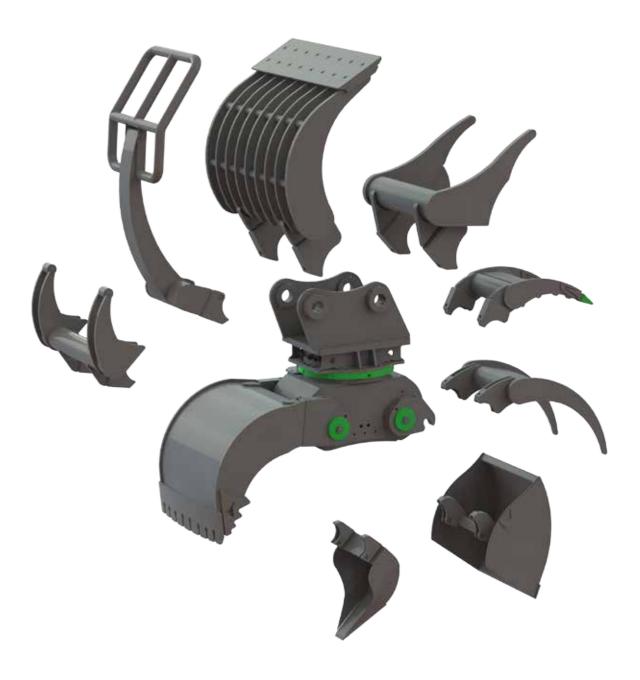

### Multifunctional MODULAR and smart.

Quick and easily interchangeable arms and connection plates.

Over 15 different variations of working functions on the grapple itself, additional tools are available for application also in agricultural or industry segment.

## Easy and fast - ARMS & GRIP

units replacement

Designed for reliable

gripping, safe work and

less energy consumption.

BULK MATERIAL GRAPPLE ARMS

SORTING ARMS

BIOMASS GRAPPLE ARMS

TUBE & PROFILE GRAPPLE ARM

TREE SHEAR GRAPPLE