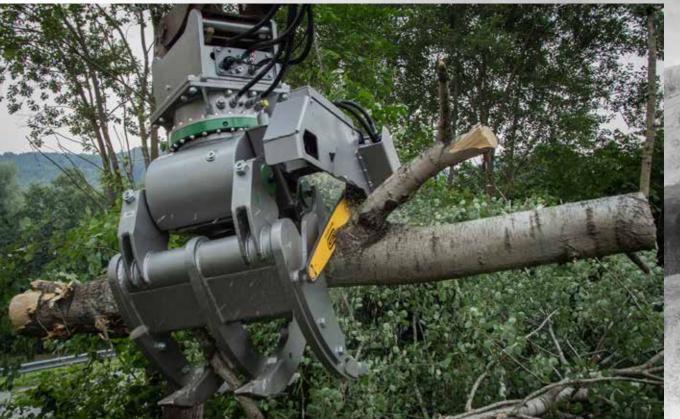

- Lauren Oliver ALLIGATOR GRAPPLE

Modularis Alligator grapple was developed as the most useful forestry tool in general. Works like root pulling, log&timber handling (biomass) and cleaning forest shouldn't be a problem anymore. It can be usefully combined also with our saw unit, due to arm grip that provides holding the log&timber in position.

Biomass, wood, logs & timbers handling and roots pulling

Scrap handling and sorting

Precision Rock Handling