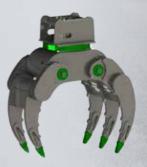

#### **Grapple & Tree Shear in one tool**

Multifunctional Grapple designed also as MODULARIS TREE SHEAR - GRAPPLE SAW is the best application for the harvest of bushes and small trees and maintenance work along roads and waterways. Wood cutting by this model can also be achieved by A - Synchro arm movement, which means arms always hold the tree first and then finish it by done by cutting off the tree. Grapple is extremely robust and easy to maintain, due to exchangeable cutting-edge material HB500.

#### MODULARIS BIOMASS GRAPPLE

MODUL is the first module combining the most common forestry application joined in one modular package. It contains three Modularis forestry application grapple arms SAW+TREE SHEAR+ALLIGATOR in one tool, one package. Cost effective investment in BIOMASS MODULE is for sure great economic solution, providing timber handling, sawing and cleaning forest in one tool.