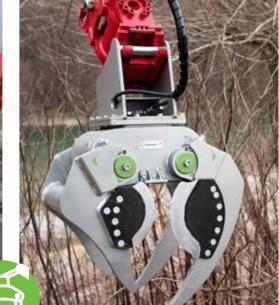

- Lauren Oliver ALLIGATOR GRAPPLE

Modularis Alligator grapple was developed as the most useful forestry tool in general. Works like root pulling, log&timber handling (biomass) and cleaning forest shouldn't be a problem anymore. It can be usefully combined also with our saw unit, due to arm grip that provides holding the log&timber in position.

Biomass, wood, logs & timbers handling and roots pulling

Scrap handling and sorting

Precision Rock Handling