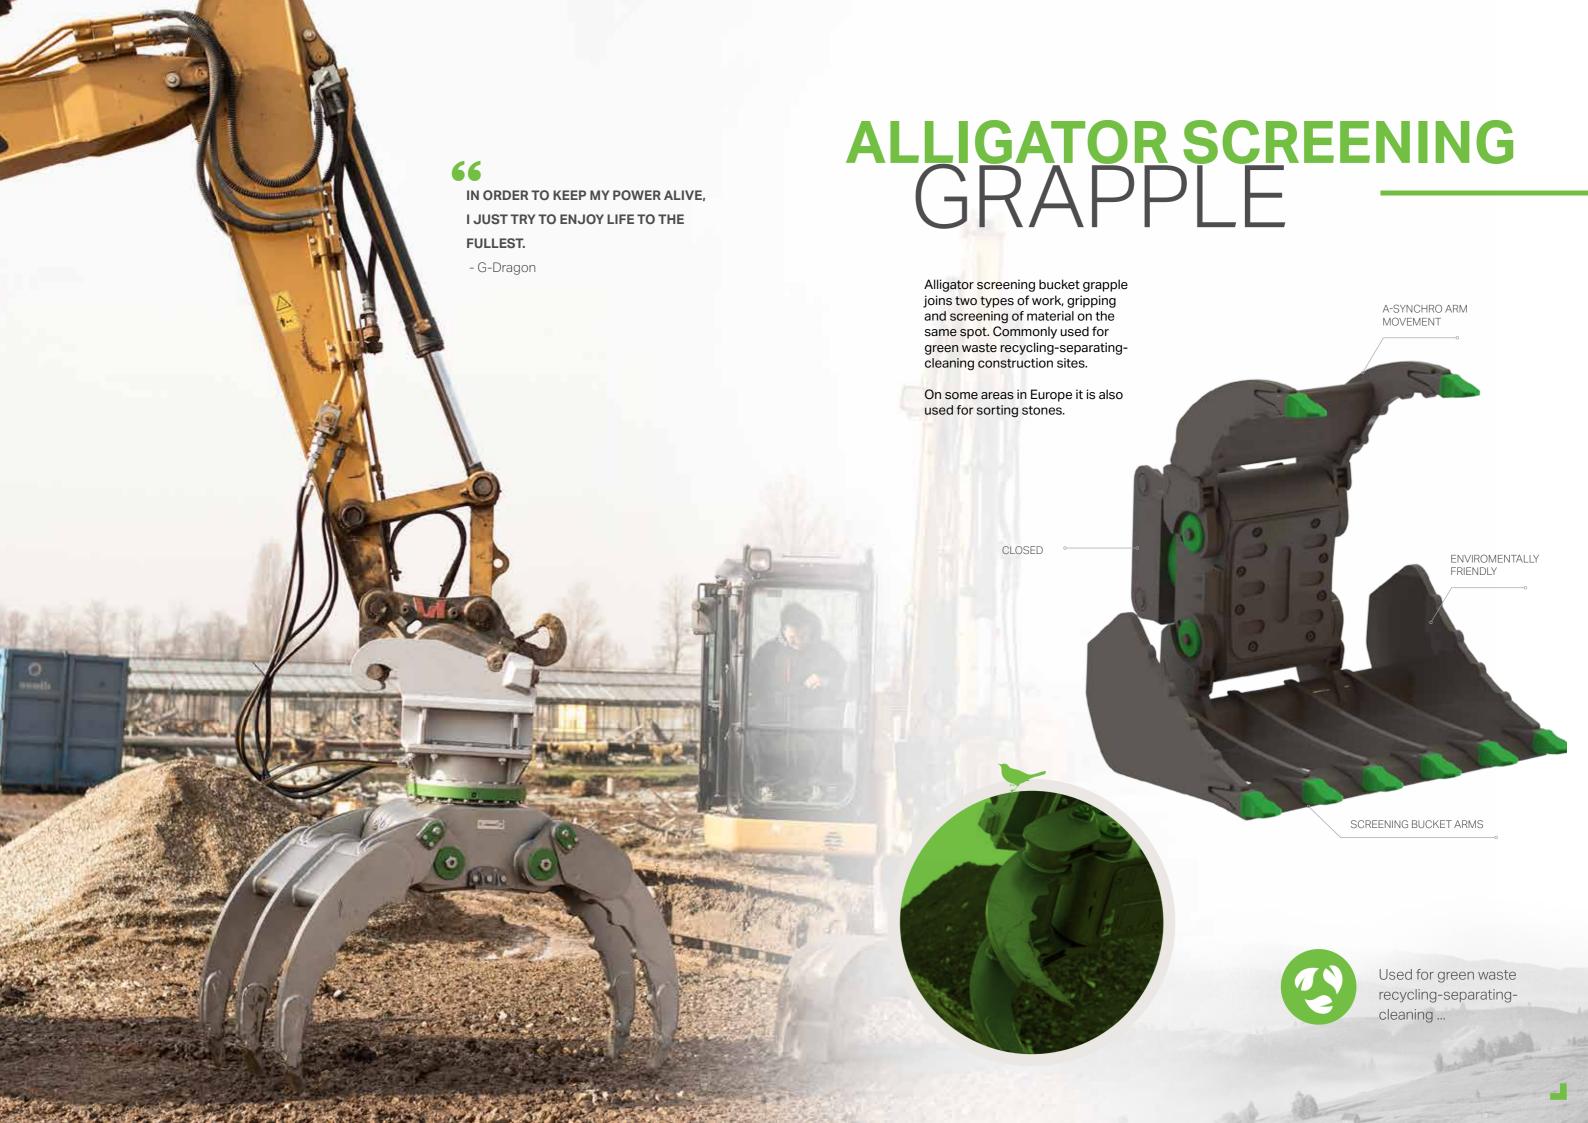

#### A-Synchro arm (grip unit) movement

The only Grapple on the market which has »A - Synchro Grip« synchro & asynchro arm movement - the arms shape & arm movements adapt to the load shape and the functions which the user needs.

Asynchronous movement of the grip arms allows:

- Handling the asymmetric shaped loads in limited positions
- Adjustment of the gripping surfaces of the shape of the load
- Optimal and most reliable grip at the end position of the arms

Designed for reliable

gripping, safe work and

less energy consumption.

BULK MATERIAL GRAPPLE ARMS

SORTING ARMS

BIOMASS GRAPPLE ARMS

TUBE & PROFILE GRAPPLE ARM

TREE SHEAR GRAPPLE

ALLIGATOR GRAPPLE ARMS

Is it time to surround yourself with the best and very smart tools?

ALLIGATOR SCREENING AND SORTING GRAPPLE ARMS

BEAK GRAPPLE ARMS

AGRO GRAPPLE ARMS

the most demanding handling, safe