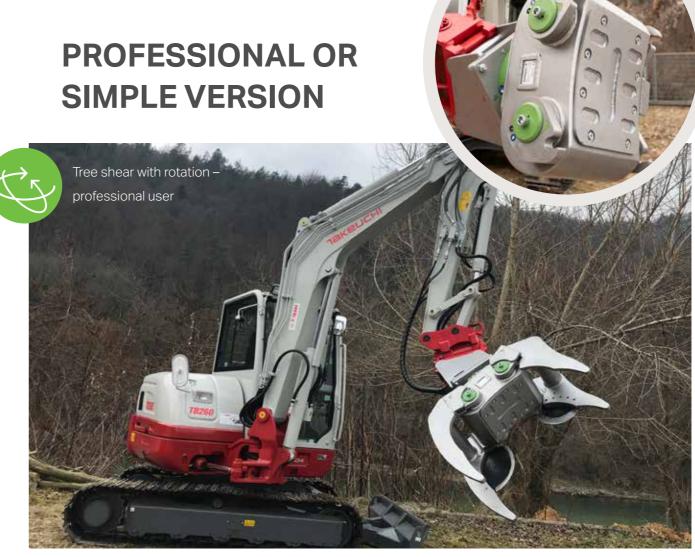

#### **Grapple & Tree Shear in one tool**

Multifunctional Grapple designed also as MODULARIS TREE SHEAR - GRAPPLE SAW is the best application for the harvest of bushes and small trees and maintenance work along roads and waterways. Wood cutting by this model can also be achieved by A - Synchro arm movement, which means arms always hold the tree first and then finish it by done by cutting off the tree. Grapple is extremely robust and easy to maintain, due to exchangeable cutting-edge material HB500.

HIGHER SHEAR POWER ACHIEVED BY NEW KNIFE SHAPE

## PATENTED CUTTING SYSTEM

The unique shape of the knives significantly reduces the necessary cutting power.

All for the best. Best for all.