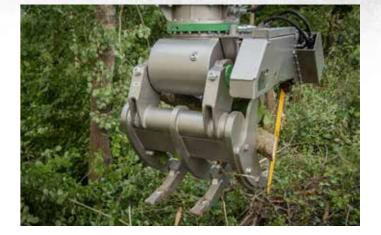

- Lauren Oliver ALLIGATOR GRAPPLE

Modularis Alligator grapple was developed as the most useful forestry tool in general. Works like root pulling, log&timber handling (biomass) and cleaning forest shouldn't be a problem anymore. It can be usefully combined also with our saw unit, due to arm grip that provides holding the log&timber in position.

Biomass, wood, logs & timbers handling and roots pulling

Scrap handling and sorting

Precision Rock Handling