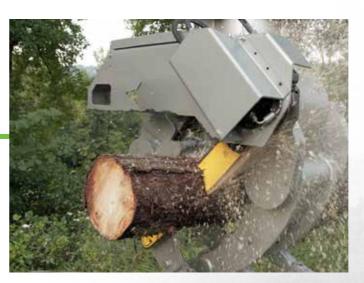

#### **Grapple & Tree Shear in one tool**

Multifunctional Grapple designed also as MODULARIS TREE SHEAR - GRAPPLE SAW is the best application for the harvest of bushes and small trees and maintenance work along roads and waterways. Wood cutting by this model can also be achieved by A - Synchro arm movement, which means arms always hold the tree first and then finish it by done by cutting off the tree. Grapple is extremely robust and easy to maintain, due to exchangeable cutting-edge material HB500.

HIGHER SHEAR POWER ACHIEVED BY NEW KNIFE SHAPE

## PATENTED CUTTING SYSTEM

The unique shape of the knives significantly reduces the necessary cutting power.

All for the best. Best for all.