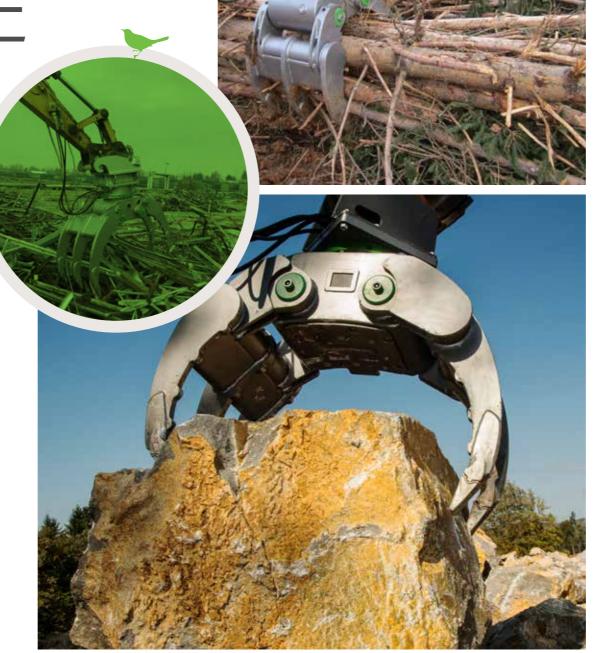

66 FOR THE SAFEST ROCK **HANDLING** 

EACH GRIPPING DETAIL IS DESIGNED

for Demolition - fully closed

## Heavy duty DEMOLITION GRAPPLE

SORTING

**OPTIMAL SORTING APPLICATION** 

Universal sorting and handling

"You don't reach points in life at which everything is sorted out for us. I believe in endings that should suggest our stories always continue."

Built for the toughest demands.

Forest area cleaning

BULK MATERIAL GRAPPLE

Modularis Bulk material grapples are well suited for handling a wide range of materials, such as rocks, scrap metal, and waste. Grapples are particularly useful in paper mills, logging, and forestry, as well as recycling and shipping applications in ports. High volume arms mounted on higher operating weight excavators are simplifying manipulation of large quantities of raw material.

## HEAVY DUTY & Most Demanding Manipulation

Use in **heavy** and **difficult** working conditions

- demolition, manipulation of dangerous objects.