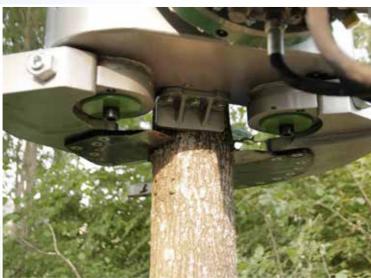

#### TREE SHEAR GRAPPLE

#### **Grapple & Tree Shear in one tool**

Multifunctional Grapple designed also as MODULARIS TREE SHEAR - GRAPPLE SAW is the best application for the harvest of bushes and small trees and maintenance work along roads and waterways. Wood cutting by this model can also be achieved by A - Synchro arm movement, which means arms always hold the tree first and then finish it by done by cutting off the tree. Grapple is extremely robust and easy to maintain, due to exchangeable cutting-edge material HB500.