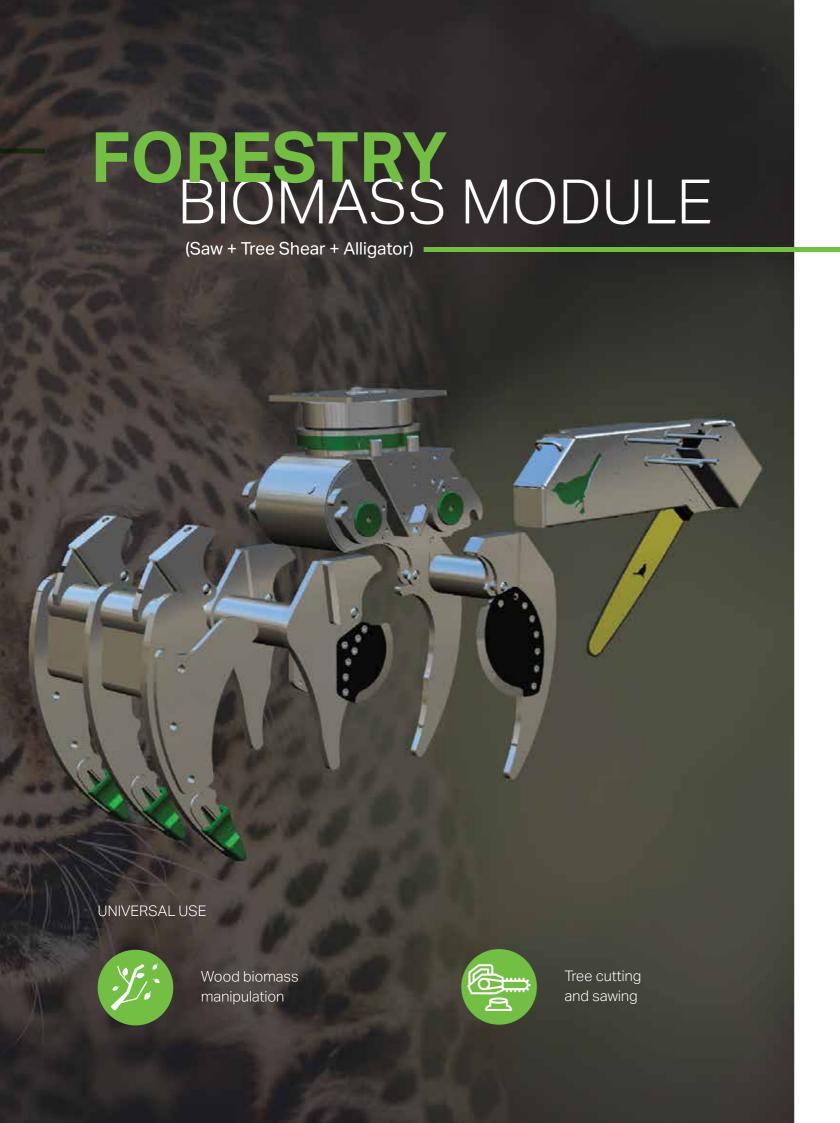

#### MODULARIS BIOMASS GRAPPLE

MODUL is the first module combining the most common forestry application joined in one modular package. It contains three Modularis forestry application grapple arms SAW+TREE SHEAR+ALLIGATOR in one tool, one package. Cost effective investment in BIOMASS MODULE is for sure great economic solution, providing timber handling, sawing and cleaning forest in one tool.