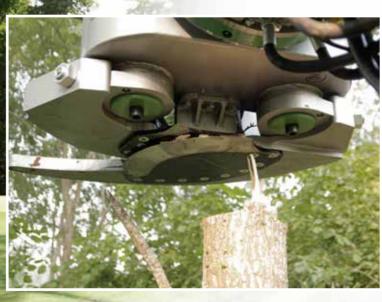

#### TREE SHEAR GRAPPLE

#### **Grapple & Tree Shear in one tool**

Multifunctional Grapple designed also as MODULARIS TREE SHEAR - GRAPPLE SAW is the best application for the harvest of bushes and small trees and maintenance work along roads and waterways. Wood cutting by this model can also be achieved by A - Synchro arm movement, which means arms always hold the tree first and then finish it by done by cutting off the tree. Grapple is extremely robust and easy to maintain, due to exchangeable cutting-edge material HB500.