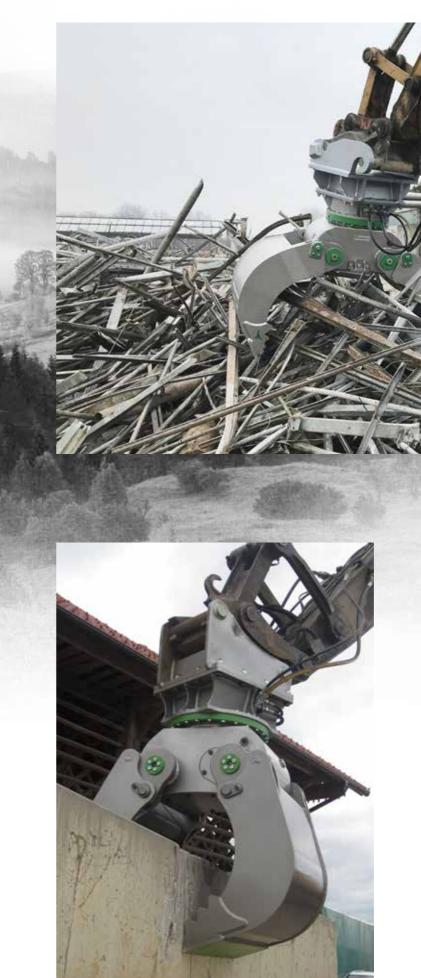

Built for the toughest demands.

Forest area cleaning

BULK MATERIAL GRAPPLE

Modularis Bulk material grapples are well suited for handling a wide range of materials, such as rocks, scrap metal, and waste. Grapples are particularly useful in paper mills, logging, and forestry, as well as recycling and shipping applications in ports. High volume arms mounted on higher operating weight excavators are simplifying manipulation of large quantities of raw material.

## Heavy duty DEMOLITION GRAPPLE

SORTING

**OPTIMAL SORTING APPLICATION** 

Universal sorting and handling

"You don't reach points in life at which everything is sorted out for us. I believe in endings that should suggest our stories always continue."