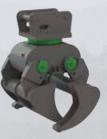

#### A-Synchro arm (grip unit) movement

The only Grapple on the market which has »A - Synchro Grip« synchro & asynchro arm movement - the arms shape & arm movements adapt to the load shape and the functions which the user needs.

Asynchronous movement of the grip arms allows:

- Handling the asymmetric shaped loads in limited positions
- Adjustment of the gripping surfaces of the shape of the load
- Optimal and most reliable grip at the end position of the arms