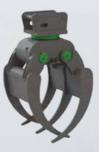

ALLIGATOR GRAPPLE ARMS

Is it time to surround yourself with the best and very smart tools?

ALLIGATOR SCREENING AND SORTING GRAPPLE ARMS

BEAK GRAPPLE ARMS

AGRO GRAPPLE ARMS

the most demanding handling, safe

- Lauren Oliver ALLIGATOR GRAPPLE

Modularis Alligator grapple was developed as the most useful forestry tool in general. Works like root pulling, log&timber handling (biomass) and cleaning forest shouldn't be a problem anymore. It can be usefully combined also with our saw unit, due to arm grip that provides holding the log&timber in position.