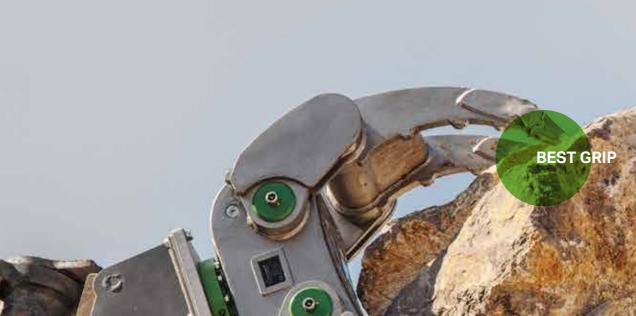

#### A-Synchro arm (grip unit) movement

The only Grapple on the market which has »A - Synchro Grip« synchro & asynchro arm movement - the arms shape & arm movements adapt to the load shape and the functions which the user needs.

Asynchronous movement of the grip arms allows:

- Handling the asymmetric shaped loads in limited positions
- Adjustment of the gripping surfaces of the shape of the load
- Optimal and most reliable grip at the end position of the arms