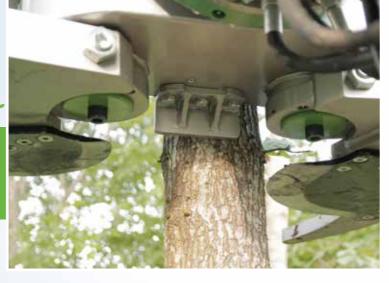

- Lauren Oliver ALLIGATOR GRAPPLE

Modularis Alligator grapple was developed as the most useful forestry tool in general. Works like root pulling, log&timber handling (biomass) and cleaning forest shouldn't be a problem anymore. It can be usefully combined also with our saw unit, due to arm grip that provides holding the log&timber in position.

#### **Grapple & Tree Shear in one tool**

Multifunctional Grapple designed also as MODULARIS TREE SHEAR - GRAPPLE SAW is the best application for the harvest of bushes and small trees and maintenance work along roads and waterways. Wood cutting by this model can also be achieved by A - Synchro arm movement, which means arms always hold the tree first and then finish it by done by cutting off the tree. Grapple is extremely robust and easy to maintain, due to exchangeable cutting-edge material HB500.