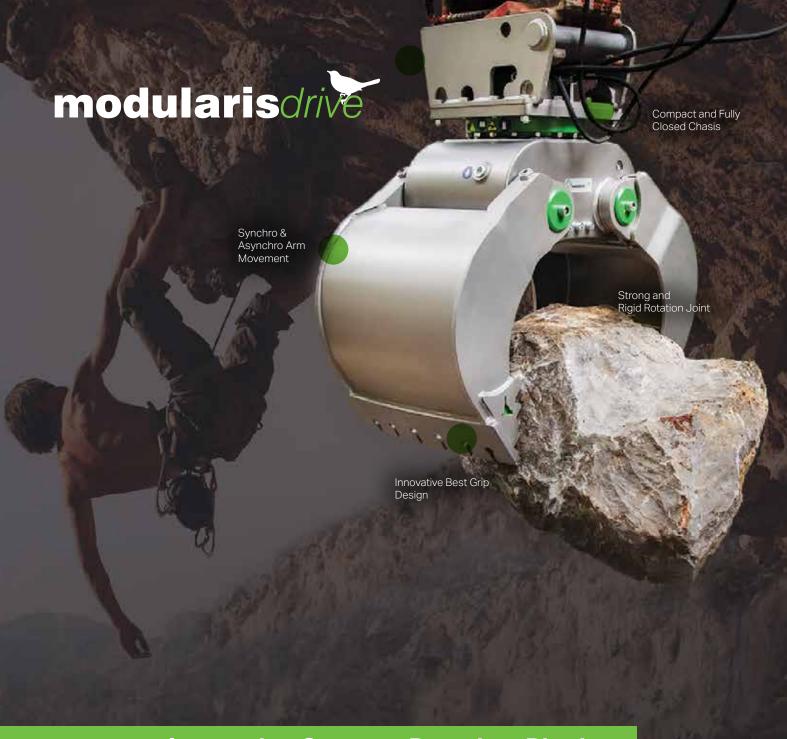

#### A-Synchro arm (grip unit) movement

The only Grapple on the market which has »A - Synchro Grip« synchro & asynchro arm movement - the arms shape & arm movements adapt to the load shape and the functions which the user needs.

Asynchronous movement of the grip arms allows:

- Handling the asymmetric shaped loads in limited positions
- Adjustment of the gripping surfaces of the shape of the load
- Optimal and most reliable grip at the end position of the arms

66 FOR THE SAFEST ROCK **HANDLING** 

EACH GRIPPING DETAIL IS DESIGNED

for Demolition - fully closed