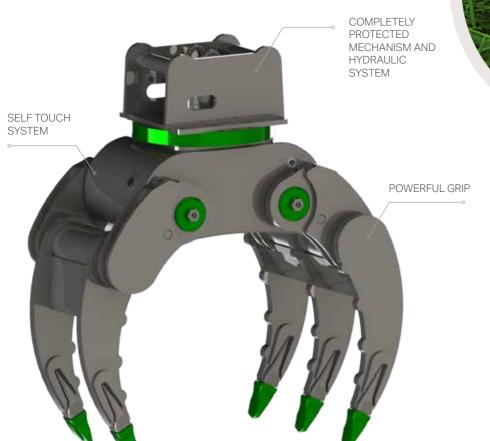

#### A-Synchro arm (grip unit) movement

The only Grapple on the market which has »A - Synchro Grip« synchro & asynchro arm movement - the arms shape & arm movements adapt to the load shape and the functions which the user needs.

Asynchronous movement of the grip arms allows:

- Handling the asymmetric shaped loads in limited positions
- Adjustment of the gripping surfaces of the shape of the load
- Optimal and most reliable grip at the end position of the arms

#### ModulariSmart concept

#### Work Smart / Save time / Save Money / Work Modularis

Innovative, unique and patent pending twoway communication is monitoring and setting the operating parameters. You can install and choose among different working modes.

With a touchscreen interface you can choose the standard operating modes and define the operating parameters such as:

- Pressure clamping force
- · Turning torque
- Switch the brake on / off for the rotation locking of the Grapple

Through displayed parameters you are informed about actual Grapple performance as the:

- · Gripping force
- Moment of rotation
- Brake status
- Actual working mode

Adjust the working pressure,

set operating modes and