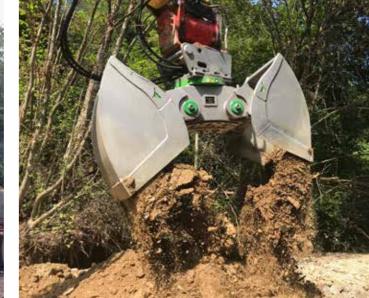

Designed for reliable

gripping, safe work and

less energy consumption.

BULK MATERIAL GRAPPLE ARMS

SORTING ARMS

BIOMASS GRAPPLE ARMS

TUBE & PROFILE GRAPPLE ARM

TREE SHEAR GRAPPLE

Built for the toughest demands.

Forest area cleaning

BULK MATERIAL GRAPPLE

Modularis Bulk material grapples are well suited for handling a wide range of materials, such as rocks, scrap metal, and waste. Grapples are particularly useful in paper mills, logging, and forestry, as well as recycling and shipping applications in ports. High volume arms mounted on higher operating weight excavators are simplifying manipulation of large quantities of raw material.