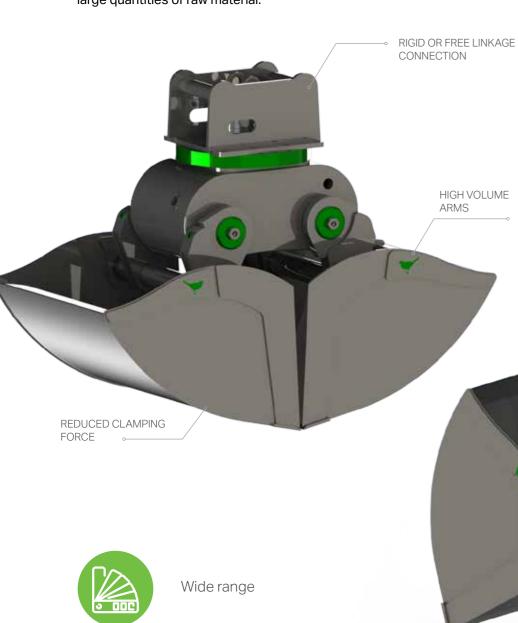

Built for the toughest demands.

Forest area cleaning

BULK MATERIAL GRAPPLE

Modularis Bulk material grapples are well suited for handling a wide range of materials, such as rocks, scrap metal, and waste. Grapples are particularly useful in paper mills, logging, and forestry, as well as recycling and shipping applications in ports. High volume arms mounted on higher operating weight excavators are simplifying manipulation of large quantities of raw material.

Manipulation of raw material