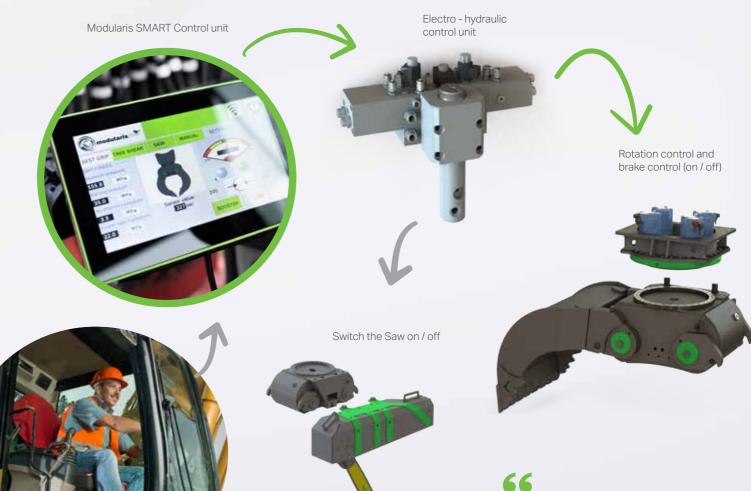

#### ModulariSmart concept

#### Work Smart / Save time / Save Money / Work Modularis

Innovative, unique and patent pending twoway communication is monitoring and setting the operating parameters. You can install and choose among different working modes.

With a touchscreen interface you can choose the standard operating modes and define the operating parameters such as:

- Pressure clamping force
- · Turning torque
- Switch the brake on / off for the rotation locking of the Grapple

Through displayed parameters you are informed about actual Grapple performance as the:

- · Gripping force
- Moment of rotation
- Brake status
- Actual working mode

Adjust the working pressure,

set operating modes and

control the gripping force.