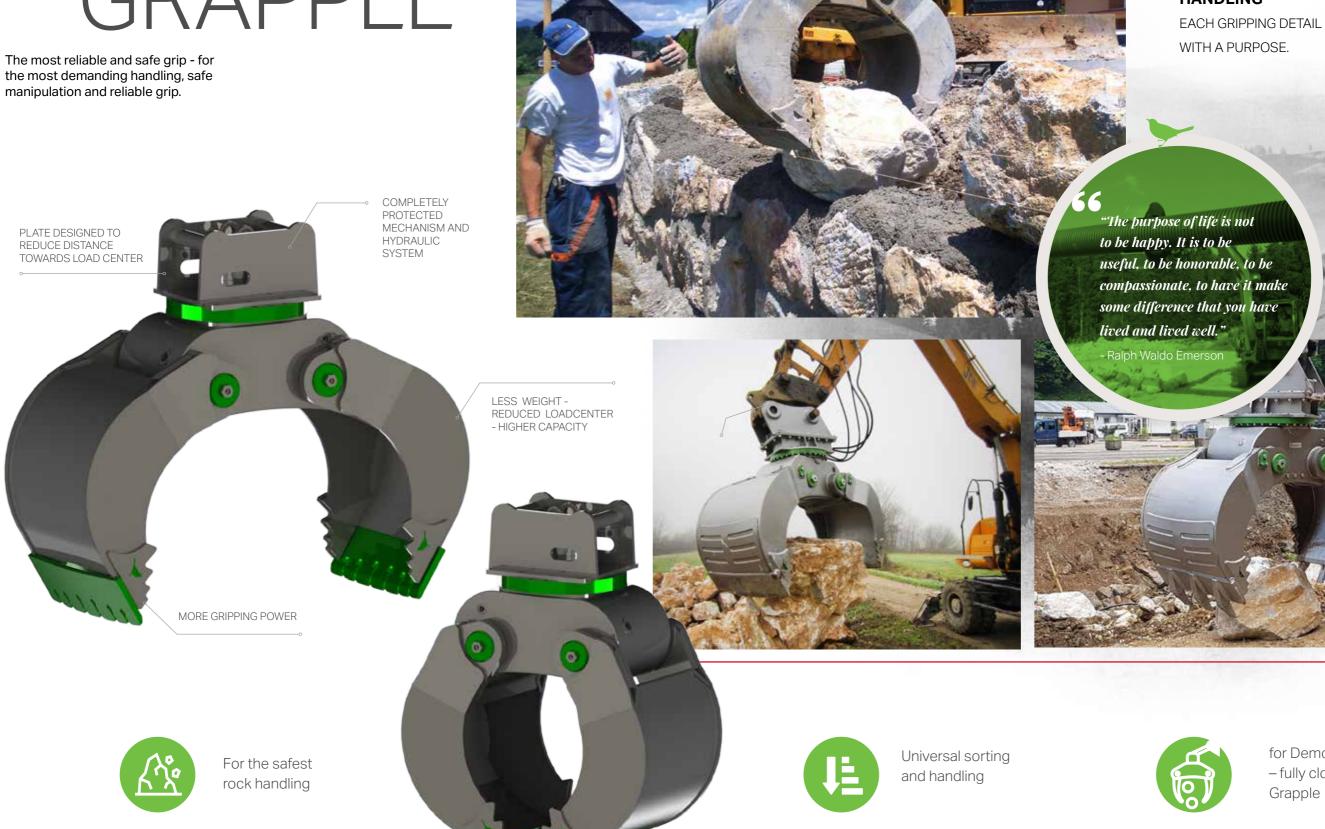

**Innovative Concept Based on Bionics** 

### Multifunctional MODULAR and smart.

Quick and easily interchangeable arms and connection plates.

Over 15 different variations of working functions on the grapple itself, additional tools are available for application also in agricultural or industry segment.

#### A-Synchro arm (grip unit) movement

The only Grapple on the market which has »A - Synchro Grip« synchro & asynchro arm movement - the arms shape & arm movements adapt to the load shape and the functions which the user needs.

Asynchronous movement of the grip arms allows:

- Handling the asymmetric shaped loads in limited positions
- Adjustment of the gripping surfaces of the shape of the load
- Optimal and most reliable grip at the end position of the arms

Designed for reliable

gripping, safe work and

less energy consumption.

BULK MATERIAL GRAPPLE ARMS

SORTING ARMS

BIOMASS GRAPPLE ARMS

TUBE & PROFILE GRAPPLE ARM

TREE SHEAR GRAPPLE