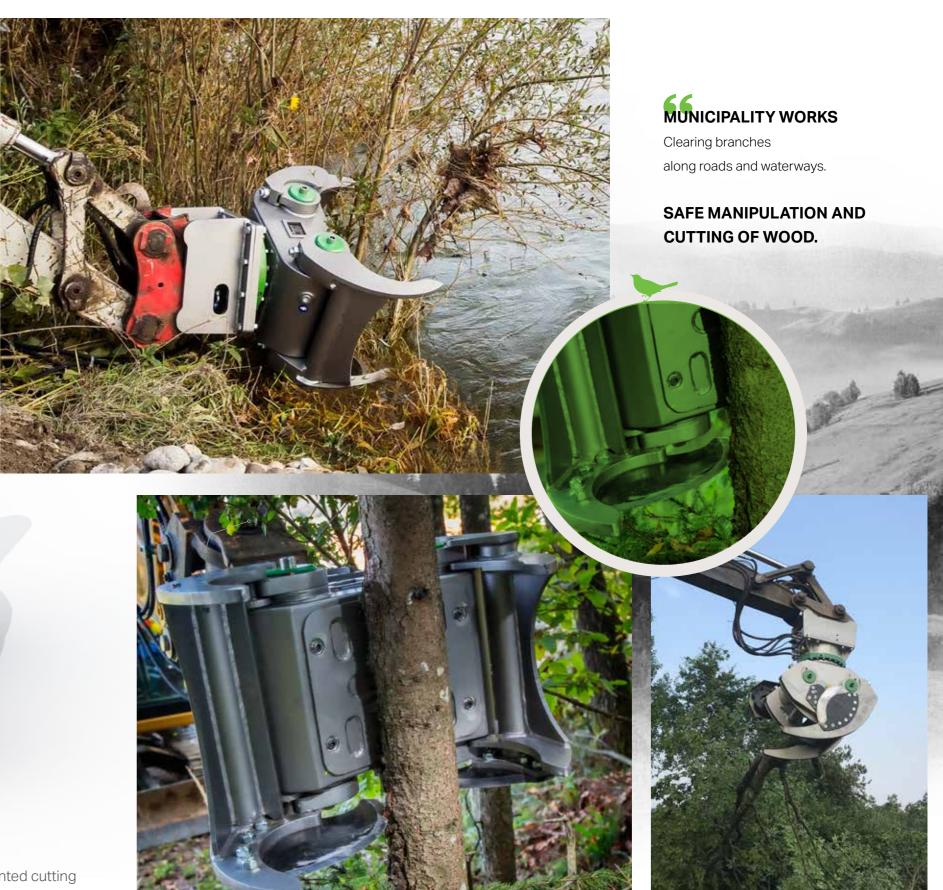

- Lauren Oliver ALLIGATOR GRAPPLE

Modularis Alligator grapple was developed as the most useful forestry tool in general. Works like root pulling, log&timber handling (biomass) and cleaning forest shouldn't be a problem anymore. It can be usefully combined also with our saw unit, due to arm grip that provides holding the log&timber in position.

#### **Grapple & Tree Shear in one tool**

Multifunctional Grapple designed also as MODULARIS TREE SHEAR - GRAPPLE SAW is the best application for the harvest of bushes and small trees and maintenance work along roads and waterways. Wood cutting by this model can also be achieved by A - Synchro arm movement, which means arms always hold the tree first and then finish it by done by cutting off the tree. Grapple is extremely robust and easy to maintain, due to exchangeable cutting-edge material HB500.