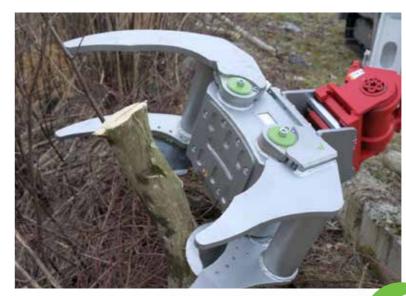

#### **Grapple & Tree Shear in one tool**

Multifunctional Grapple designed also as MODULARIS TREE SHEAR - GRAPPLE SAW is the best application for the harvest of bushes and small trees and maintenance work along roads and waterways. Wood cutting by this model can also be achieved by A - Synchro arm movement, which means arms always hold the tree first and then finish it by done by cutting off the tree. Grapple is extremely robust and easy to maintain, due to exchangeable cutting-edge material HB500.

HIGHER SHEAR POWER ACHIEVED BY NEW KNIFE SHAPE

## PATENTED CUTTING SYSTEM

The unique shape of the knives significantly reduces the necessary cutting power.

All for the best. Best for all.