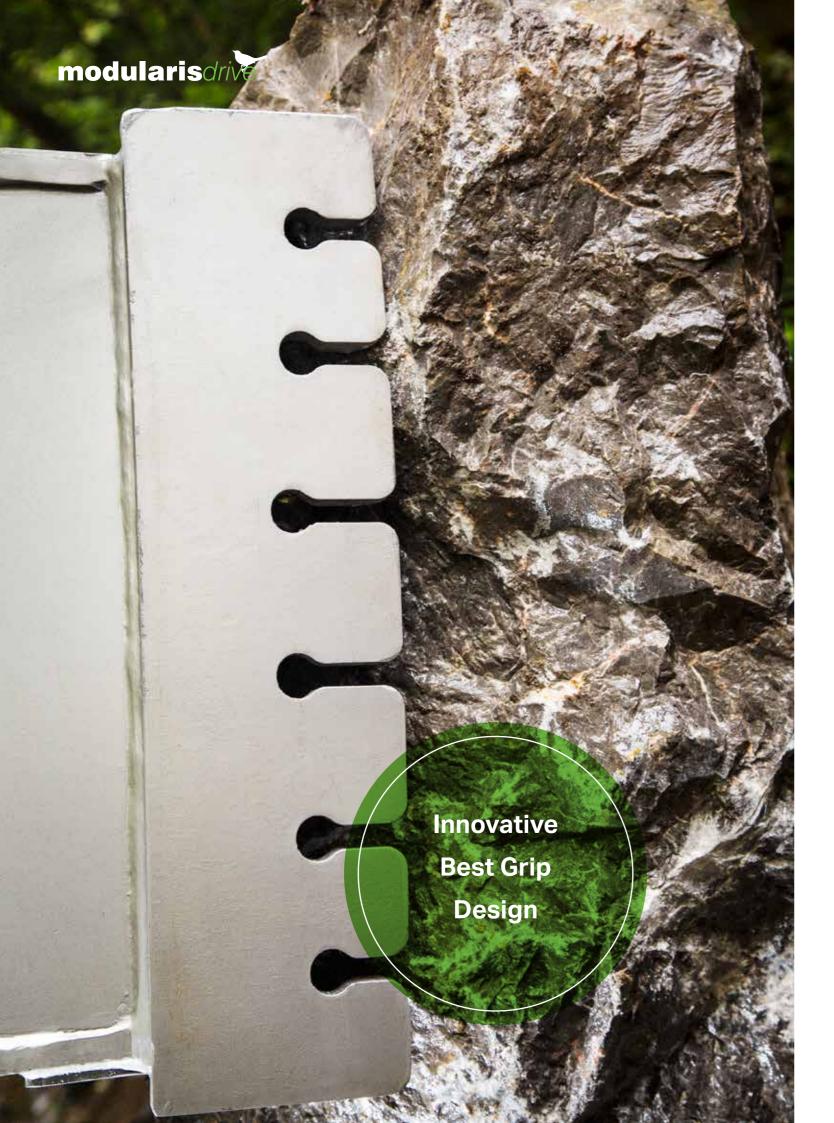

66 FOR THE SAFEST ROCK **HANDLING** 

EACH GRIPPING DETAIL IS DESIGNED

for Demolition - fully closed