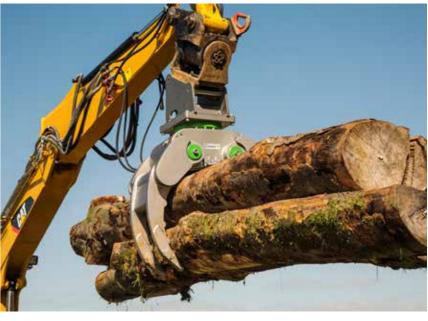

- Lauren Oliver ALLIGATOR GRAPPLE

Modularis Alligator grapple was developed as the most useful forestry tool in general. Works like root pulling, log&timber handling (biomass) and cleaning forest shouldn't be a problem anymore. It can be usefully combined also with our saw unit, due to arm grip that provides holding the log&timber in position.

Biomass, wood, logs & timbers handling and roots pulling

Scrap handling and sorting

Precision Rock Handling

#### MODULARIS BIOMASS GRAPPLE

MODUL is the first module combining the most common forestry application joined in one modular package. It contains three Modularis forestry application grapple arms SAW+TREE SHEAR+ALLIGATOR in one tool, one package. Cost effective investment in BIOMASS MODULE is for sure great economic solution, providing timber handling, sawing and cleaning forest in one tool.