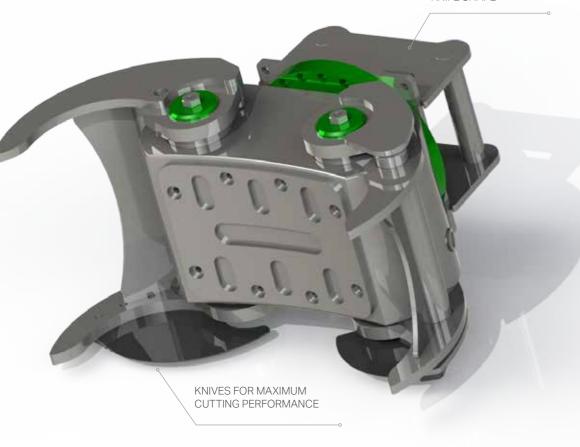

#### **Grapple & Tree Shear in one tool**

Multifunctional Grapple designed also as MODULARIS TREE SHEAR - GRAPPLE SAW is the best application for the harvest of bushes and small trees and maintenance work along roads and waterways. Wood cutting by this model can also be achieved by A - Synchro arm movement, which means arms always hold the tree first and then finish it by done by cutting off the tree. Grapple is extremely robust and easy to maintain, due to exchangeable cutting-edge material HB500.

HIGHER SHEAR POWER ACHIEVED BY NEW KNIFE SHAPE

## PATENTED CUTTING SYSTEM

The unique shape of the knives significantly reduces the necessary cutting power.

All for the best. Best for all.