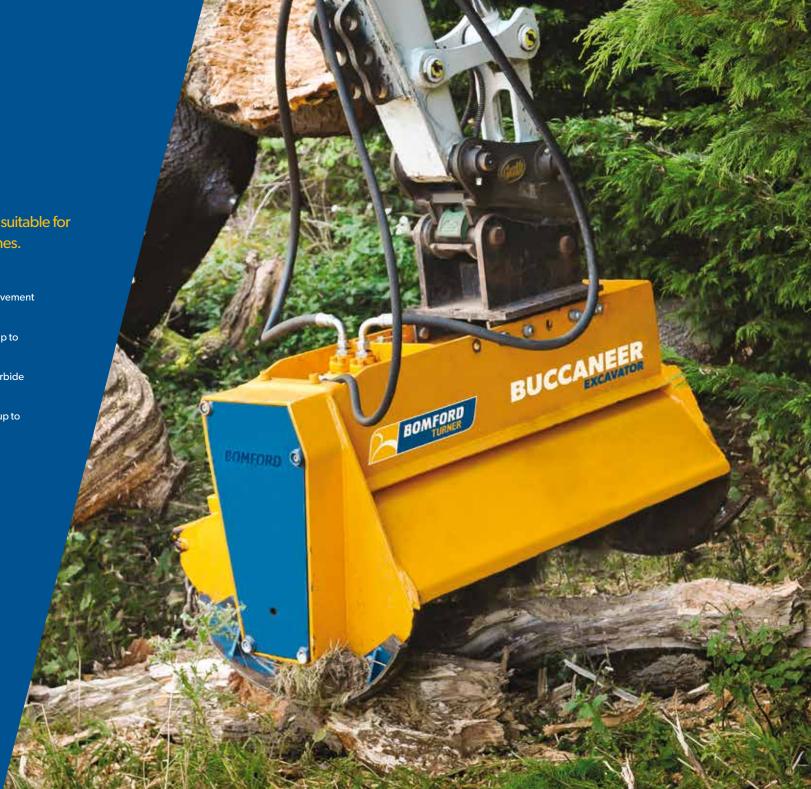

## **Buccaneer Excavator**

The Bomford Buccaneer Excavator is suitable for use with excavators from 7 to 30 tonnes.
There are 4 ranges available:

**SDH Range** - With swinging hammers and 360° movement suited to mulch brush up to 200mm diameter.

## **Versatile cutting**

From green waste and vegetation to wooded areas, the Buccaneer Excavator is capable of clearing any environment.

Used in conjunction with the Excavators slewing action large areas can be cleared quickly leaving a chipped or mulched finish dependent upon hammer choice.