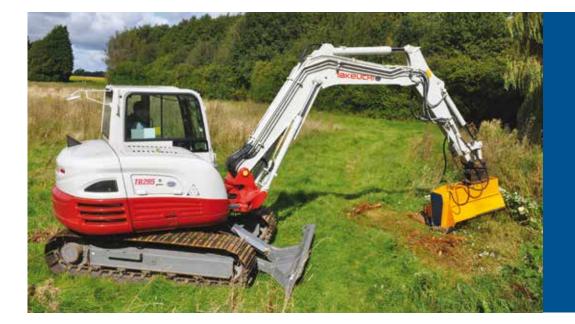

## **Buccaneer Excavator**

The Bomford Buccaneer Excavator is suitable for use with excavators from 7 to 30 tonnes.
There are 4 ranges available:

**SDH Range** - With swinging hammers and 360° movement suited to mulch brush up to 200mm diameter.

## **Versatile cutting**

From green waste and vegetation to wooded areas, the Buccaneer Excavator is capable of clearing any environment.

Used in conjunction with the Excavators slewing action large areas can be cleared quickly leaving a chipped or mulched finish dependent upon hammer choice.