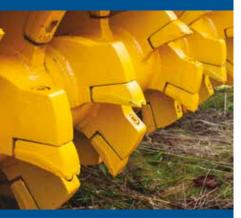

**Fixed hammers**Options available. Suitable for managing wooded areas.

Heavy duty drive
7 belt drive system.