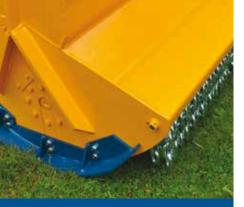

Scan the QR code to the left with a smart phone or tablet and compatible app to instantly view the page.

Alternatively visit: http://www.bomford-turner.com/ forestry/buccaneer-excavator/

Protection

Double rows of heavy chains and adjustable skids.

**Fixed hammers**Options available. Suitable for managing wooded areas.

Heavy duty drive
7 belt drive system.