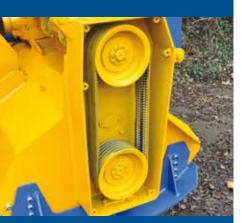

**Fixed hammers**Options available. Suitable for managing wooded areas.

Heavy duty drive
7 belt drive system.