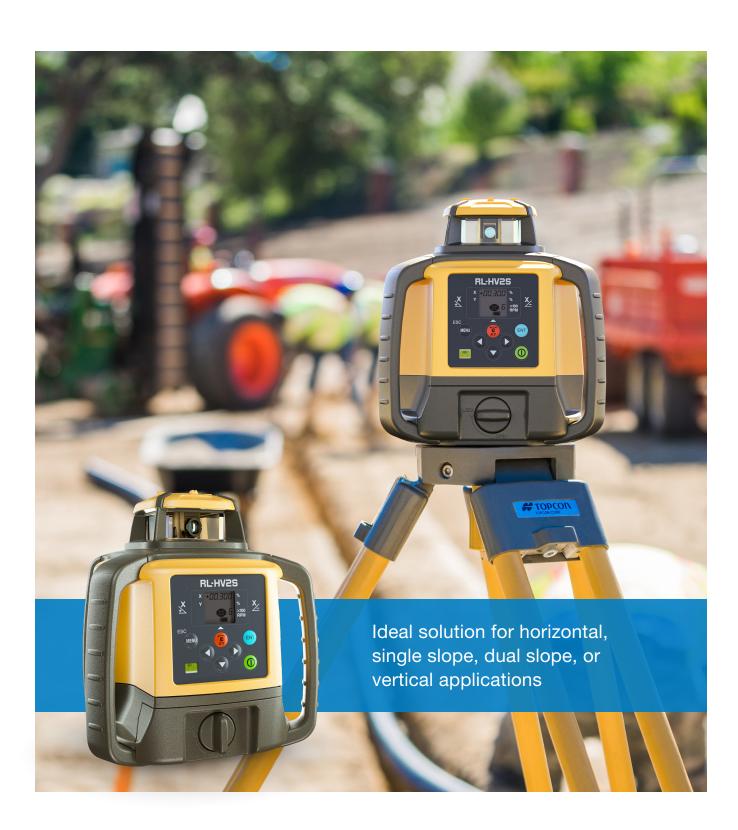

### Multi-Purpose Construction Laser RL-HV2S

Long-range operation (800 m)

Horizontal, multi-slope and vertical applications

Up to 120 hours battery life

Tough IP66 construction rating

## Multi-Purpose Construction Laser

#### **Multi-use applications**

Designed for a variety of tasks, it can be used for horizontal, sloping and vertical laser applications. Slopes up to  $\pm 5\%$  ( $\pm 15\%$  with tilting plate) can be used in either the X or Y axis. Turn it on its side and use it for layout and alignment jobs.