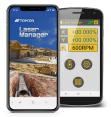

# Laser manager app (iOS and Android)

Specifications subject to change without notice. © 2022 Topcon Corporation. All rights reserved. 7010-2370 A 8/22

www.topconpositioning.com/rotary-lasers

#### Bluetooth Laser Manager (App download)

Compatibility for iOS and Android provides wireless remote control using a cell phone to adjust slope and check calibration. No special remote control needed.