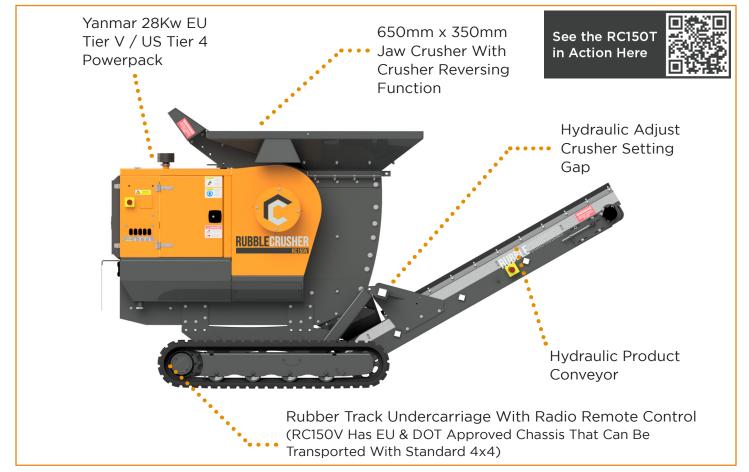

## **RC150T - TRACKED CRUSHING PLANT**

|  | MAXIMUM FEED SIZE | 520mm x 280mm / 20" x 11"                           |
|--|-------------------|-----------------------------------------------------|
|  | FEED HOPPER       | 1640mm x 1260mm / 64" x 50" + Spill Guard           |
|  | JAW               | 650mm x 350mm / 26" x 14" Single Toggle             |
|  | SETTING RANGE     | 15mm - 100mm / 5/8" - 4"                            |
|  | THROUGHPUT        | 5 - 50 Tonnes Per Hour                              |
|  | ADJUSTMENT        | Hydraulic Wedge System                              |
|  | TRANSMISSION      | Hydraulic Driven Crusher                            |
|  | ENGINE            | Yanmar 28kW / 38hp, EU Tier V / US Tier 4 Powerpack |
|  | FUEL CAPACITY     | 40 Litres / 10.5 US Gallon                          |
|  |                   |                                                     |