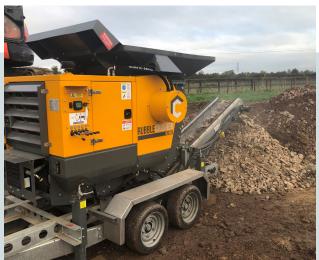

## The Simple Yet Robust Add-On To Any Operation

Utilizing the same 650mm x 350mm (26" x 14") jaw crusher module, the RubbleCrusher RC150 is available in a track-mounted, trailer-mounted or skid-mounted design. They offer an on-site solution to reducing environmental impacts while saving operations time and money.

## **RC150T - TRACKED CRUSHING PLANT**

|  | MAXIMUM FEED SIZE | 520mm x 280mm / 20" x 11"                           |
|--|-------------------|-----------------------------------------------------|
|  | FEED HOPPER       | 1640mm x 1260mm / 64" x 50" + Spill Guard           |
|  | JAW               | 650mm x 350mm / 26" x 14" Single Toggle             |
|  | SETTING RANGE     | 15mm - 100mm / 5/8" - 4"                            |
|  | THROUGHPUT        | 5 - 50 Tonnes Per Hour                              |
|  | ADJUSTMENT        | Hydraulic Wedge System                              |
|  | TRANSMISSION      | Hydraulic Driven Crusher                            |
|  | ENGINE            | Yanmar 28kW / 38hp, EU Tier V / US Tier 4 Powerpack |
|  | FUEL CAPACITY     | 40 Litres / 10.5 US Gallon                          |
|  |                   |                                                     |