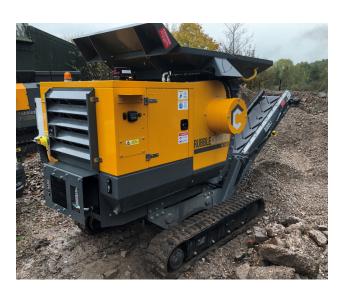

## The Simple Yet Robust Add-On To Any Operation

Utilizing the same 650mm x 350mm (26" x 14") jaw crusher module, the RubbleCrusher RC150 is available in a track-mounted, trailer-mounted or skid-mounted design. They offer an on-site solution to reducing environmental impacts while saving operations time and money.

## **RC150T - TRACKED CRUSHING PLANT**

|  | MAXIMUM FEED SIZE | 520mm x 280mm / 20" x 11"                           |
|--|-------------------|-----------------------------------------------------|
|  | FEED HOPPER       | 1640mm x 1260mm / 64" x 50" + Spill Guard           |
|  | JAW               | 650mm x 350mm / 26" x 14" Single Toggle             |
|  | SETTING RANGE     | 15mm - 100mm / 5/8" - 4"                            |
|  | THROUGHPUT        | 5 - 50 Tonnes Per Hour                              |
|  | ADJUSTMENT        | Hydraulic Wedge System                              |
|  | TRANSMISSION      | Hydraulic Driven Crusher                            |
|  | ENGINE            | Yanmar 28kW / 38hp, EU Tier V / US Tier 4 Powerpack |
|  | FUEL CAPACITY     | 40 Litres / 10.5 US Gallon                          |
|  |                   |                                                     |